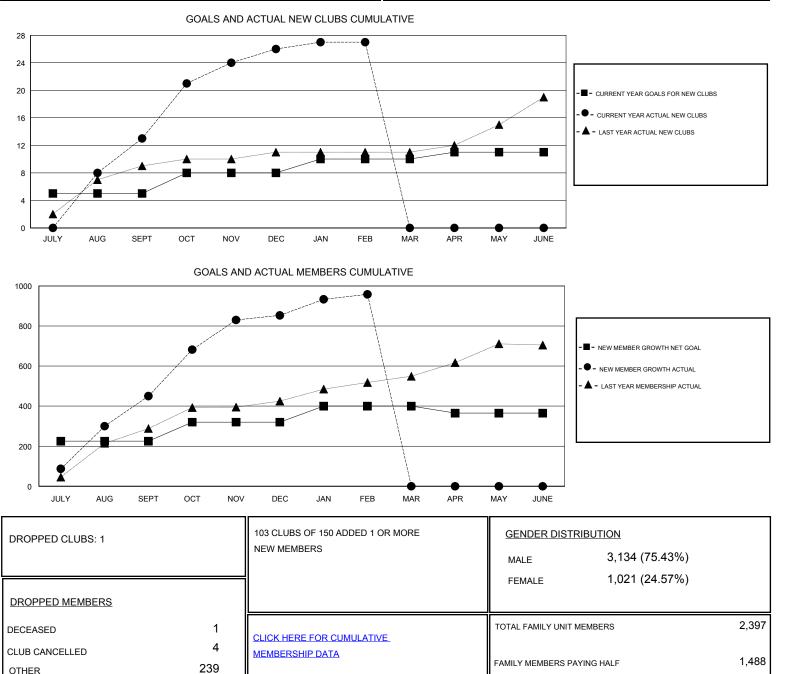

## NAZMUL HAQUE GMT:

| LOCATION NEPAL |
|----------------|
|----------------|

GMT CA

| Clubs                 |               |           |               | Members               |                                                                |                                                              |                                                    |
|-----------------------|---------------|-----------|---------------|-----------------------|----------------------------------------------------------------|--------------------------------------------------------------|----------------------------------------------------|
| RESULTS FOR 2016-2017 |               |           |               | RESULTS FOR 2016-2017 |                                                                |                                                              |                                                    |
| QUARTER               | NEW CLUB GOAL | NEW CLUBS | DROPPED CLUBS | QUARTER               | NEW MEMBER GROWTH<br>NET GOAL (not reinstated<br>or transfers) | NEW MEMBER<br>GROWTH ACTUAL (not<br>reinstated or transfers) | DROPPED<br>MEMBERS ACTUAL<br>(including transfers) |
| JULY/AUG/SEPT         | 5             | 13        | 0             | JULY/AUG/SEPT         | 225                                                            | 534                                                          | 84                                                 |
| OCT/NOV/DEC           | 3             | 13        | 1             | OCT/NOV/DEC           | 95                                                             | 515                                                          | 112                                                |
| JAN/FEB/MAR           | 2             | 1         | 0             | JAN/FEB/MAR           | 80                                                             | 153                                                          | 48                                                 |
| APR/MAY/JUNE          | 1             | 0         | 0             | APR/MAY/JUNE          | -35                                                            | 0                                                            | 0                                                  |